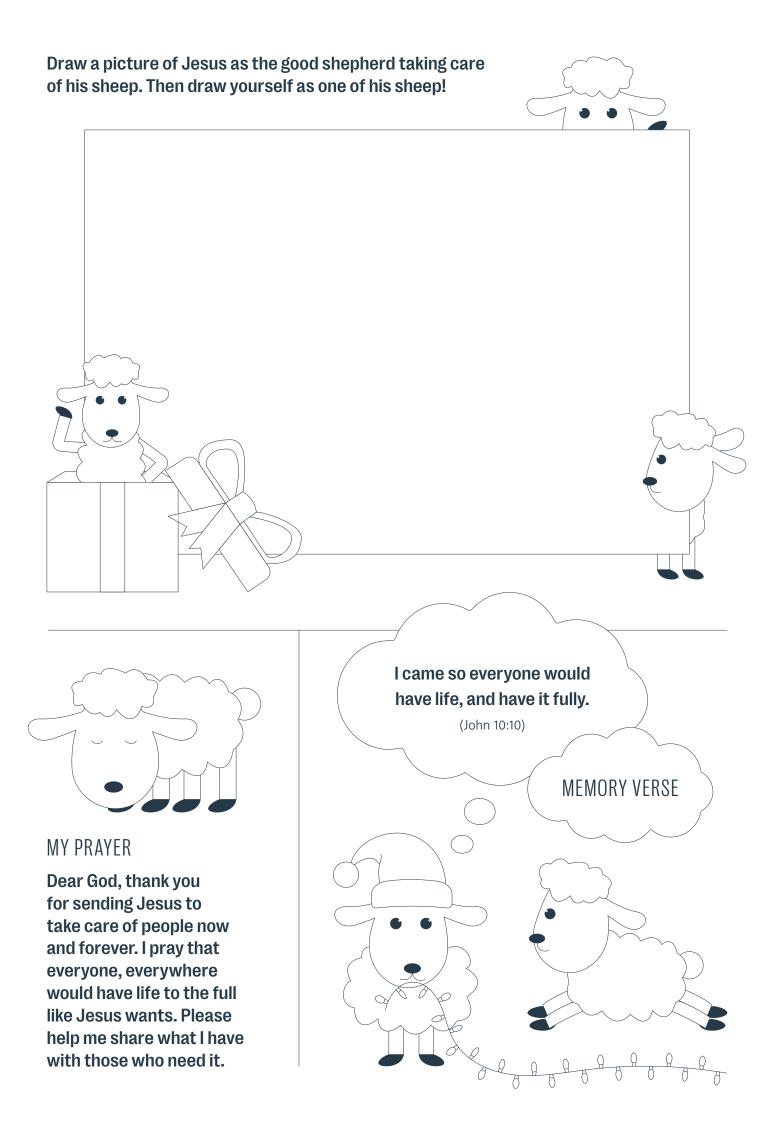

## GIRSTMAS!

Jesus explained it like this, he said, 'I'm like a good shepherd who loves his sheep and gives them fresh green pastures to eat and rest in. My people are like the sheep who know my voice. They know they can run to me and be safe because I love them so much, I would die for them. I came so everyone would have life, and have it fully.' (John 10:1-10 paraphrased)